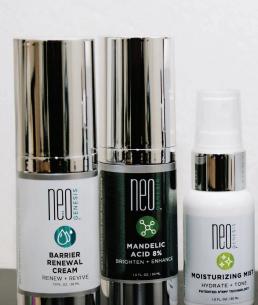

### BARRIER RENEWAL CREAM

**RENEW + REVIVE** 

A lightweight, deeply hydrating, reparative cream that supports the skin's barrier function to minimize further damage.

### **PRODUCT BENEFITS:**

- Delivers hydration to the skin through cholesterol, free fatty acids, and ceramides
- Unscented, non-greasy formula
- May be used on all skin types, including acneic skin

SIZES: 5mL, 30mL, 120mL

### SALICYLIC ACID GEL — MANDELIC ACID 8% –

#### **BRIGHTEN + ENHANCE**

Gently exfoliates and balances the skin while reducing the appearance of blemishes, discoloration, and scarring while softening fine lines and wrinkles.

### **MOISTURIZING MIST**

### **HYDRATE + TONE**

An uplifting spray that delivers instant hydration by combining S<sup>2</sup>RM\* technology and antioxidants to protect skin against free radical damage.