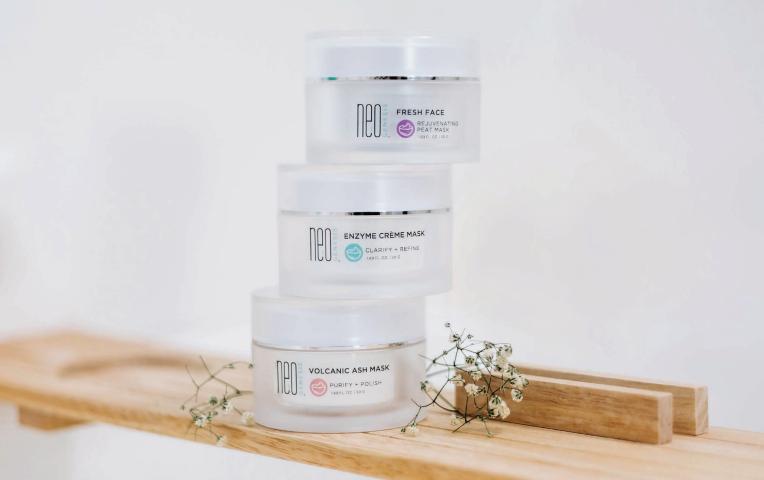

### **VOLCANIC ASH MASK** -

### **PURIFY + POLISH**

A creamy, luxurious mask that infuses the skin with naturally occurring minerals that balance, clarify, and diminish breakouts.

### PRODUCT BENEFITS:

- Refines the appearance of pores
- Calms and soothes irritated skin.
- Draws out impurities for a clarified complexion
- · Hydrates and conditions

**SIZES: 15g, 50g** 

### ENZYME CRÈME MASK\* — FRESH FACE

### **CLARIFY + REFINE**

This gently exfoliating face mask uses natural fruit enzymes paired with Niacinamide to refine, brighten, and clarify the skin for improved skin barrier.

### PRODUCT BENEFITS:

- Reduces build-up
- Soothes irritated skin.
- Improves the skin barrier function
- Minimizes the appearance of surface lines and enlarged pores

SIZES: 15g, 50g, 200g

### **REJUVENATING PEAT MASK**

Experience the power of nature with potent antioxidants and nourishing vitamins that naturally exfoliate the skin.

### PRODUCT BENEFITS:

- · Promotes skin renewal for enhanced skin health
- · Gently exfoliates without causing drvness or irritation
- Supports aging, blemish-prone. and chronic skin conditions

SIZES: 15g, 50g