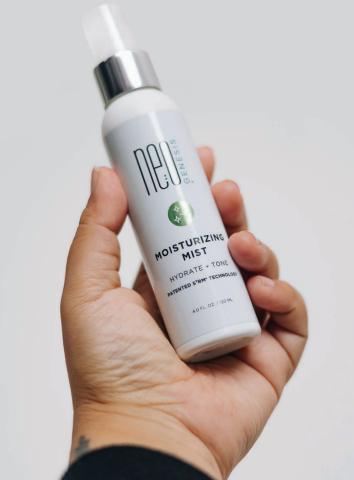

### **MOISTURIZING MIST**

### **HYDRATE + TONE**

An uplifting spray that delivers instant hydration by combining S<sup>2</sup>RM\* technology and antioxidants to protect skin against free radical damage.

### PRODUCT BENEFITS:

- Instantly cools and hydrates the skin after heat and sun exposure
- · Provides relief from dry, tight skin
- Enhances product delivery
- · Suitable for all skin types

8 3%

SIZES: 30mL, 120mL